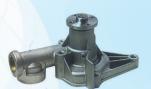

## **Engine Model** Cummins 6/SB E4

**ENGINE BLOCK** 

A4955412

CYLINDER HEAD

A3936081

**CAMSHAFT** 

A3979506

WATER PUMP

P01363

**CYLINDER LINER** 

A4919951

**VALVES** 

IN: A3802924 EXH: A3802967

**MAIN BEARINGS** 

A3802070 THRUST WASHER: A3945528

OIL PUMP